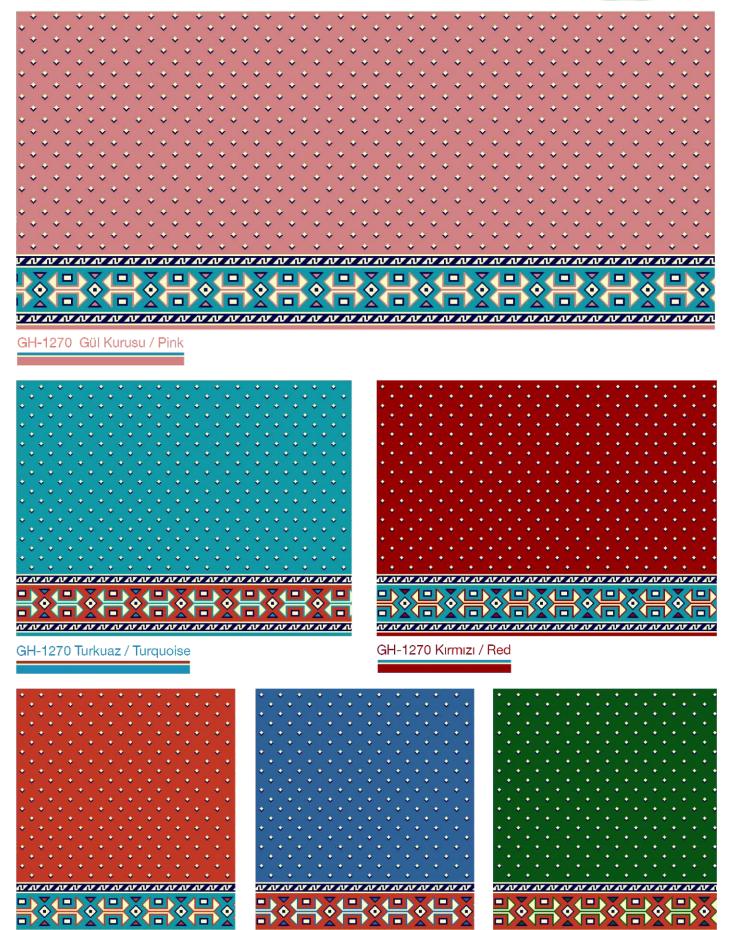

### GH-1270 Serisi / Series

GH-1270 Kiremit / Brick

GH-1270 Mavi / Blue

GH-1270 Yeşil / Green